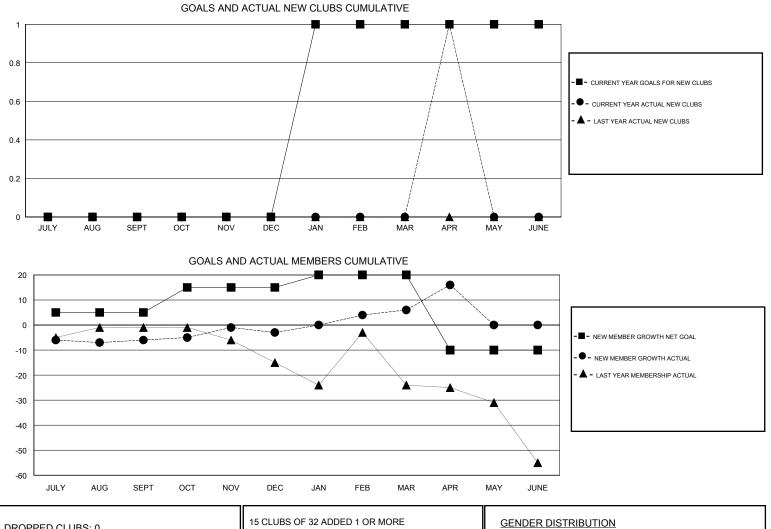

## GMT: ED LECIUS

| LOCATION | RHODE | ISLAND |
|----------|-------|--------|

GMT CA

| Clubs                 |               |           | Members               |               |                                                                |                                                              |                                                    |
|-----------------------|---------------|-----------|-----------------------|---------------|----------------------------------------------------------------|--------------------------------------------------------------|----------------------------------------------------|
| RESULTS FOR 2016-2017 |               |           | RESULTS FOR 2016-2017 |               |                                                                |                                                              |                                                    |
| QUARTER               | NEW CLUB GOAL | NEW CLUBS | DROPPED CLUBS         | QUARTER       | NEW MEMBER GROWTH<br>NET GOAL (not reinstated<br>or transfers) | NEW MEMBER<br>GROWTH ACTUAL (not<br>reinstated or transfers) | DROPPED<br>MEMBERS ACTUAL<br>(including transfers) |
| JULY/AUG/SEPT         | 0             | 0         | 0                     | JULY/AUG/SEPT | 5                                                              | 13                                                           | 19                                                 |
| OCT/NOV/DEC           | 0             | 0         | 0                     | OCT/NOV/DEC   | 10                                                             | 22                                                           | 19                                                 |
| JAN/FEB/MAR           | 1             | 0         | 0                     | JAN/FEB/MAR   | 5                                                              | 23                                                           | 14                                                 |
| APR/MAY/JUNE          | 0             | 1         | 0                     | APR/MAY/JUNE  | -30                                                            | 31                                                           | 21                                                 |

| DROPPED CLUBS: 0 |    | 15 CLUBS OF 32 ADDED 1 OR MORE<br>NEW MEMBERS | GENDER DISTRIBUTION        |              |     |
|------------------|----|-----------------------------------------------|----------------------------|--------------|-----|
|                  |    |                                               | MALE                       | 857 (74.52%) |     |
|                  |    |                                               | FEMALE                     | 293 (25.48%) |     |
| DROPPED MEMBERS  |    |                                               |                            |              |     |
| DECEASED         | 10 | CLICK HERE FOR CUMULATIVE                     | TOTAL FAMILY UNIT MEMBERS  |              | 139 |
| CLUB CANCELLED   | 0  | MEMBERSHIP DATA                               | FAMILY MEMBERS PAYING HALF |              | 74  |
| OTHER            | 63 |                                               |                            |              | 74  |
| TOTAL            | 73 |                                               |                            |              |     |